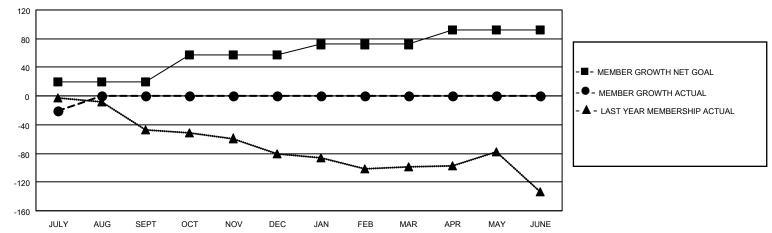

#### GOALS AND ACTUAL MEMBERS CUMULATIVE

| DROPPED CLUBS: 0 |    | 6 CLUBS OF 33 ADDED 1 OR<br>MORE NEW MEMBERS | GENDER DISTRIBUTION                 |              |  |
|------------------|----|----------------------------------------------|-------------------------------------|--------------|--|
|                  |    | MORE NEW MEMBERS                             | MALE                                | 559 (51.14%) |  |
|                  |    | [                                            | FEMALE 534 (48.86%)                 |              |  |
| DROPPED MEMBERS  |    |                                              | NON BINARY                          | 0 (0.00%)    |  |
| DEGEAGED         | 4  |                                              | PREFER NOT TO ANSWER                | 0 (0.00%)    |  |
| DECEASED         | 4  |                                              |                                     |              |  |
| CLUB CANCELLED   | 0  | CLICK HERE FOR CUMULATIVE                    | TOTAL FAMILY UNIT MEMBERS 202       |              |  |
| OTHER            | 60 | MEMBERSHIP DATA                              |                                     |              |  |
| TOTAL            | 64 |                                              | FAMILY MEMBERS PAYING HALF DUES 104 |              |  |
|                  |    |                                              |                                     |              |  |